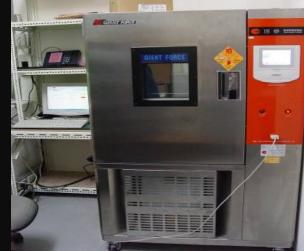

## FACTORY INFORMTION

♦ 3 SMT lines.

- ◆ Dual in -line package (DIP): 300 pcs per day.
- ◆ 3 assembly lines: 1 for sample and 2 for mass production.

RMA

Shipping Area

Programmable Temperature/Humidity chamber