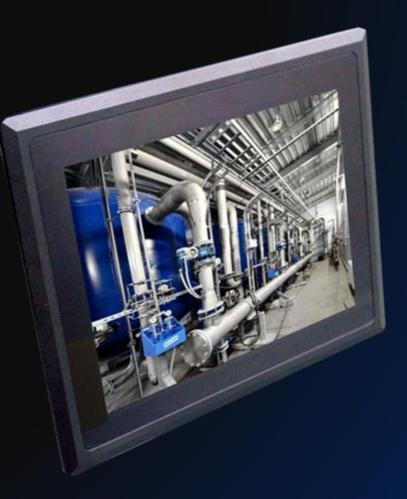

#### Feature:

- . IP65 / 66 / 67 Waterproof
- . Resistive / Capacitive Touch
- . LED Backlight Panel
- . Open-frame Design
- . High Integration

### Panel Size:

. 4:3 Series: 8.4" / 10.4" / 12.1" / 15" / 17"

. 16:9 Series: 7" / 10.2" / 15.6" / 32" / 42"

.Bezel-free Flat Series: 7" / 10.1" / 13.3" /21.5" 10.4"/12.1"/15"

.Bezel-free Waterproof Series: 10.1" / 13.3" 10.4"/12.1"/15"

#### Feature:

- . IP65 Waterproof
- . Resistive Touch
- . LED Backlight Panel
- . VESA 75/100 Mounting

#### **Monitor Size:**

. 8.4" / 10.4" / 12.1" / 15"/21.5" & 21.5" IP67