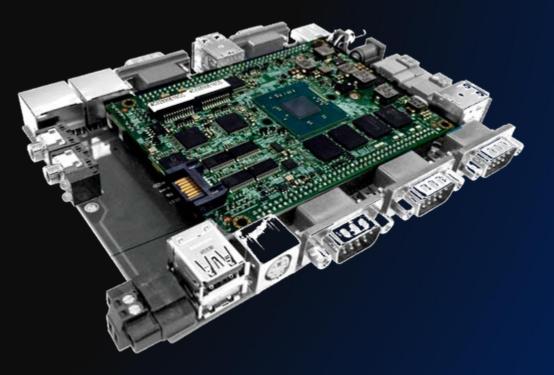

## Embedded Motherboard

### Size:

. 73 x 102 mm (Pico-ITX 2.5 inch) . 145 x 102 mm (3.5 inch)

. 20 x 15 mm (LEX form factor)

### Feature:

. Wide range DC-Input 9V~36V

- . 160 Pin Pico Express connector
- . 2 x mini PCIe & 3G SIM card socket
- . 802.3 af PoE LAN & Intel GbE LAN
- . On board CPU, memory
- . On board Touch screen controller

#### Pico-ITX 2.5 inch M/B : 2I385PW+Carrier Board