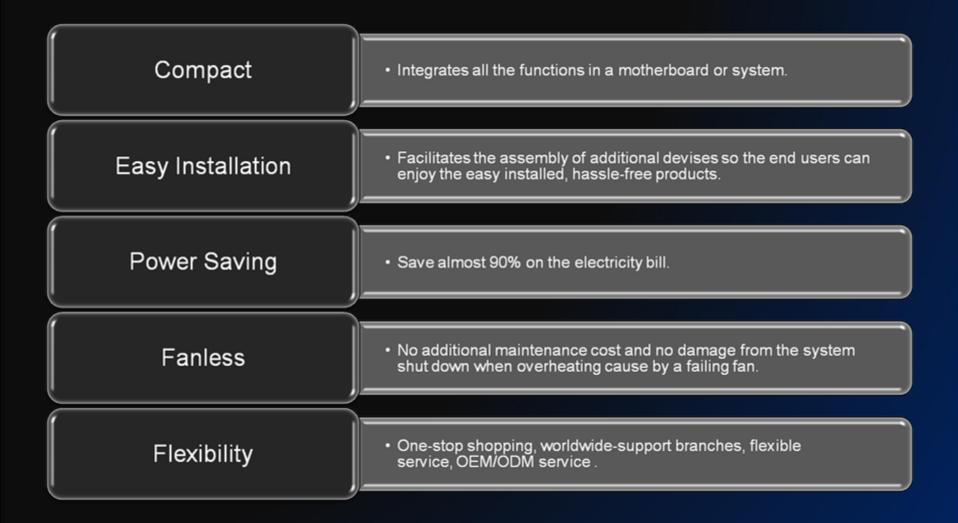

#### Features:

- . Wide Range DC Input
- . Wide Range Temperature
- . IP66/67 Waterproof
- . C3 Military Standard Anti-Vibration
- . Wireless Connection 3G/Wifi
- . Rechargeable Battery
- . Compliant with E-mark
- . Compliant with EN 50155
- . Flexible Expansion Interface