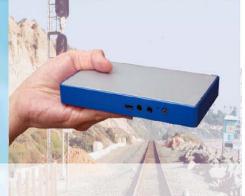

### Railway/Car PC

. Intelligent Transport System (ITS) . GPS / 3G / WIFI . Smart Power System

#### Features:

- . Wide Range DC Input
- . Wide Range Temperature
- . IP66/67 Waterproof
- . C3 Military Standard Anti-Vibration
- . Wireless Connection 3G/Wifi
- . Rechargeable Battery
- . Compliant with E-mark
- . Compliant with EN 50155
- . Flexible Expansion Interface