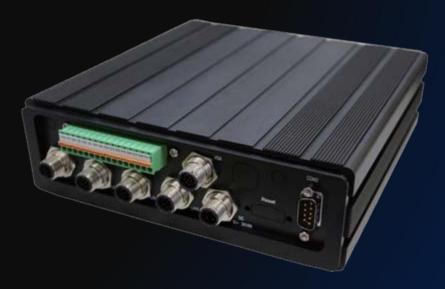

lding / ATM Monitoring NVR IP System

### **Digital Signage**

. Retail / Restaurant . Hospitality . Enterprise . Transportation

### POS/Automation

- . POS
- . Kiosk
- . Automation
- Control

### Railway/Car PC

. Intelligent Transport System (ITS) . GPS / 3G / WIFI . Smart Power System

#### Network

- . Firewall
- . Thin Client
- . VPN
- . Server

## System Advantages





#### **Processor:**

- Intel Ivy Bridge / i3 i7 CPU
- Intel Bay Trail SoC
- Intel Cedarview-M N2800/N2600
- Intel Atom D525
- VIA Nano E-series

#### Features:

- . Wide Range DC Input
- . Wide Range Temperature
- . IP66/67 Waterproof
- . C3 Military Standard Anti-Vibration
- . Wireless Connection 3G/Wifi
- . Rechargeable Battery
- . Compliant with E-mark
- . Compliant with EN 50155
- . Flexible Expansion Interface



### Tiger with M12 Connector Fanless System

## Embedded Motherboard

### Size:

. 73 x 102 mm (Pico-ITX 2.5 inch) . 145 x 102 mm (3.5 inch)

. 20 x 15 mm (LEX form factor)

### Feature:

. Wide range DC-Input 9V~36V

- . 160 Pin Pico Express connector
- . 2 x mini PCIe & 3G SIM card socket
- . 802.3 af PoE LAN & Intel GbE LAN
- . On board CPU, memory
- . On board Touch screen controller



#### Pico-ITX 2.5 inch M/B : 2I385PW+Carrier Board



#### Feature:

- . IP65 / 66 / 67 Waterproof
- . Resistive / Capacitive Touch
- . LED Backlight Panel
- . Open-frame Design
- . High Integration

### Panel Size:

. 4:3 Series: 8.4" / 10.4" / 12.1" / 15" / 17"

. 16:9 Series: 7" / 10.2" / 15.6" / 32" / 42"

.Bezel-free Flat Series: 7" / 10.1" / 13.3" /21.5" 10.4"/12.1"/15"

.Bezel-free Waterproof S