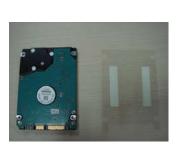

**Step 4** There are 2 thermal pad and 2 HDD brackets in the accessory box, please sticker the HDD Mylar before assembly the HDD with the bracket.

**Step 5** Insert the HDD module into the HDD socket.

9416G932000E ©Copyright 2014 Axiomtek Co., Ltd. Version A1 May 2014 Printed in Taiwan