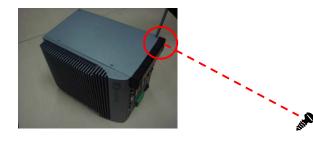

#### Installing the Hard Disk Drive

- **Step 1** Turn off the system, and disconnect the power connector.
- Step 2 Loosen screws to remove the top cover from the chassis.

Step 3 Open the top cover and locate the Hard Disk Drives as red marked.