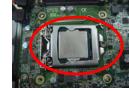

# Installing the CPU

- Step 1 Turn off the system, and disconnect the power connector.
- Step 2 Loosen screws to remove the HS cover from the chassis.
- **Step 3** After opening the Heatsink cover, you can locate the CPU socket as marked. Align pins of the CPU with pin holes of the socket. Be careful of the CPU's orientation that you need to align the arrow mark on the CPU with the arrow key on the socket. Please remove the Mylar before you install the CPU into the socket.