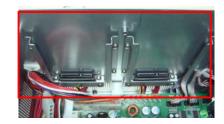

#### Installing the Hard Disk Drive

- **Step 1** Turn off the system, and disconnect the power connector.
- Step 2 Loosen screws to remove the top cover from the chassis.

Step 3 Open the top cover and locate the Hard Disk Drives as red marked.