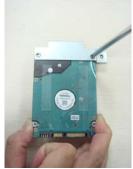

**Step 4** There are 2 thermal pad and 2 HDD brackets in the accessory box, please sticker the HDD Mylar before assembly the HDD with the bracket.

**Step 5** Insert the HDD module into the HDD socket.

9416G932000E ©Copyright 2014 Axiomtek Co., Ltd. Version A1 May 2014 Printed in Taiwan