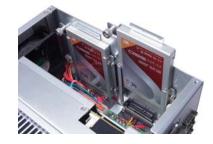

#### Installing the Hard Disk Drive

- **Step 1** Turn off the system, and disconnect the power connector.
- Step 2 Loosen screws to remove the top cover from the chassis.

Step 3 Open the top cover and locate the Hard Disk Drives as red marked.

**Step 4** There are 2 thermal pad and 2 HDD brackets in the accessory box, please sticker the HDD Mylar before assembly the HDD with the bracket.

**Step 5** Insert the HDD module into the HDD socket.

9416G932000E ©Copyright 2014 Axiomtek Co., Ltd. Version A1 May 2014 Printed in Taiwan