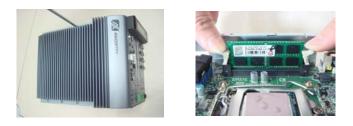

### **Installing the Memory Module**

- Step 1 Turn off the system, and disconnect the power connector.
- **Step 2** Loosen screws to remove the Heatsink cover from the chassis
- **Step 3** Install the memory module into the socket and push it firmly down until it is fully seated. The socket latches are clipped on to the edges of the SO-DIMM.