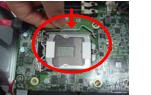

# Installing the CPU

- Step 1 Turn off the system, and disconnect the power connector.
- Step 2 Loosen screws to remove the HS cover from the chassis.
- **Step 3** After opening the Heatsink cover, you can locate the CPU socket as marked. Align pins of the CPU with pin holes of the socket. Be careful of the CPU's orientation that you need to align the arrow mark on the CPU with the arrow key on the socket. Please remove the Mylar before you install the CPU into the socket.