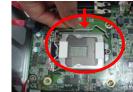

# Installing the CPU

- Step 1 Turn off the system, and disconnect the power connector.
- Step 2 Loosen screws to remove the HS cover from the chassis.
- **Step 3** After opening the Heatsink cover, you can locate the CPU socket as marked. Align pins of the CPU with pin holes of the socket. Be careful of the CPU's orientation that you need to align the arrow mark on the CPU with the arrow key on the socket. Please remove the Mylar before you install the CPU into the socket.