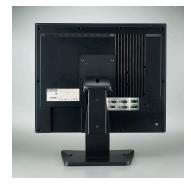

# **PPC-STAND**

### **Stand Kit For All PPC Models**



## **Features**

- Includes VESA standards:75 x 75 mm and/or 100 x 100 mm hole pattern bracket
- Texture of material aluminum
- Modern appearance
- Max. Load-bearing: 10 kg



### Introduction

The PPC-STAND fits all 6"~21.5" PPC products, and is designed using aluminium alloy and plastic materials. After many thousands of torque tests, this stand ensure that PPCs products won't change their position.

### **Specifications**

• Net weight 7.5 KG

**Dimensions** 259 x 190 x 354/283 mm

• Max. Load-bearing 10kg

# **Ordering Information**

• PPC-STAND-A1E Stand Kit for all PPC Models

### **Front**



### Rear



# Dimensions Separate Separate