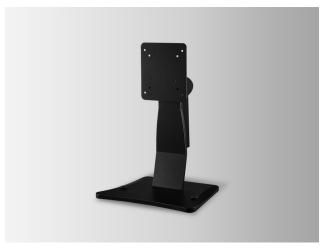

## **Features**

- Includes VESA standards:75 x 75 mm and/or 100 x 100 mm hole pattern bracket
- Texture of material aluminum
- Modern appearance
- Max. Load-bearing: 10 kg

### Introduction

The PPC-STAND fits all 6"~21.5" PPC products, and is designed using aluminium alloy and plastic materials. After many thousands of torque tests, this stand ensure that PPCs products won't change their position.

### **Specifications**

• Net weight 7.5 KG

**Dimensions** 259 x 190 x 354/283 mm

• Max. Load-bearing 10kg