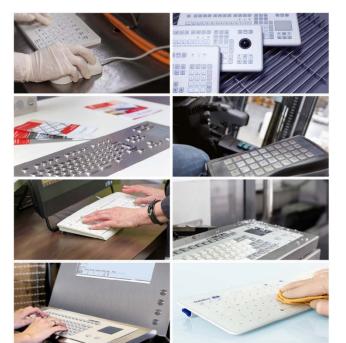

#### From standard keyboards to turnkey system solutions

- Short travel keyboards
- Silicone keyboards
- Metal keyboards

Membrane keyboards

Glass keyboards

- Housing construction and design
- Touchscreen & display integration
- All industrial interfaces corded & wireless
- Integration & combination of all control components