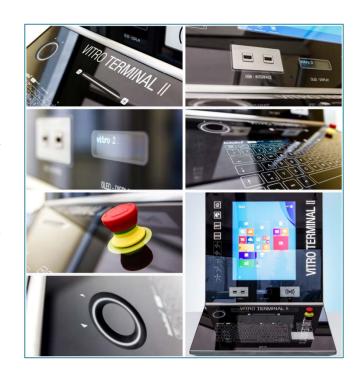

### **Case study 3: Capacitive control system**

Complete glass surface

**Integrated OLED display** 

Metal enclosure

**Capacitive slider** 

**Electronics** 

Integrated capacitive keyboard

Display with projective-capacitive touchscreen

**Embedded NFC unit** 