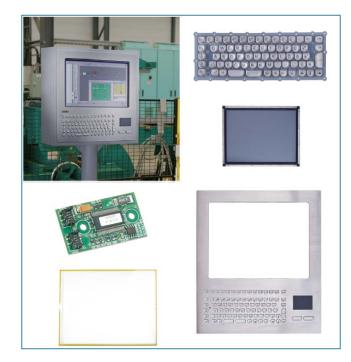

### **Case study 1: Industrial workstation**

Built-in keyboard with stainless steel keycaps

**Display** 

**Stainless steel front panel** 

Integrated touchpad

Touchscreen

**Electronics** 