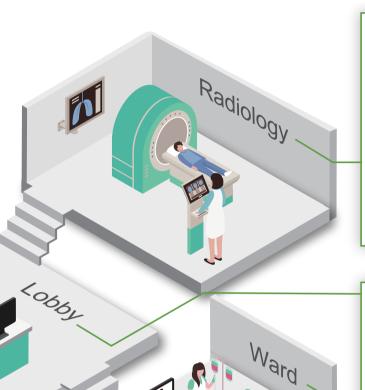

### **>>** Radiology

- Medical Image
- Telemedicine
- RIS/LIS

POCi Series

HTB-210

- Queue management
- Self Service Kiosk

POC Series

uIBX Series