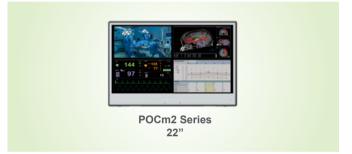

### >> Ward

- Medical HMI
- Nursing Call System
- Patient Engagement
- Mobile Nursing Station
- HIS/NIS

POCm2 Series

**POCm Series** IASO-W10B-N6210

# **All-in-One Medical Panel PCs**