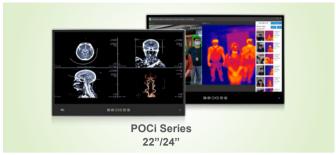

### **>>** Radiology

- Medical Image
- Telemedicine
- RIS/LIS

POCi Series

HTB-210

- Queue management
- Self Service Kiosk

POC Series

uIBX Series